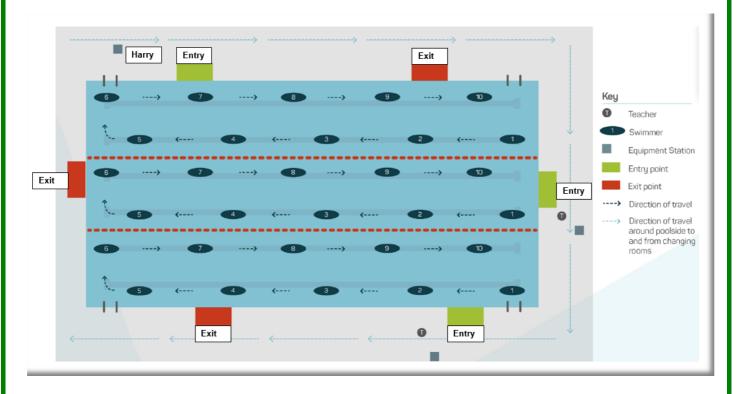

Example of how swimmers will be separated. Since you are all good swimmers this should be no problem. Steps can not be uses at all.